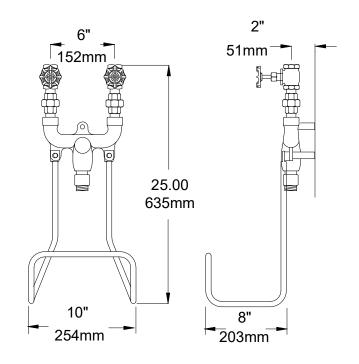

### STAINLESS STEEL MANUAL BLENDER HOSE STATIONS ST-75-LF-ED ST-75-LF-E

#### ST-75-LF-E

• Less dial thermometer