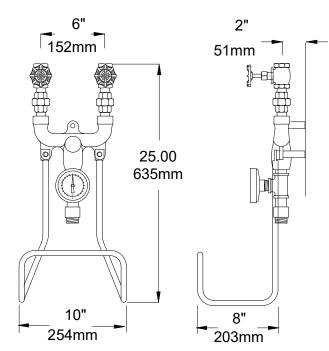

### STAINLESS STEEL MANUAL BLENDER HOSE STATIONS ST-75-LF-ED ST-75-LF-E

#### ST-75-LF-ED

- Manual Blender, #316 stainless steel body construction with stainless steel internal components
- 3/4" IPS inlets will control hot and cold water or steam and water
- Two stop and check valves with color coded heat resistant handles on inlets, #316 stainless steel body construction with stainless steel internal components
- Mixing chamber with jet, #316 stainless steel body construction with stainless steel internal components
- 3/4" outlet with dial thermometer (20 to 240°F, -5 to 115°C)
- Hose connection
- Stainless steel hose rack
- 40 PSI (2.8 bar) minimum operating pressure
- 125 PSI (8.6 bar) maximum operating pressure mixing hot and cold water only
- 80 PSI (5.5 bar) maximum operating pressure mixing steam and cold water