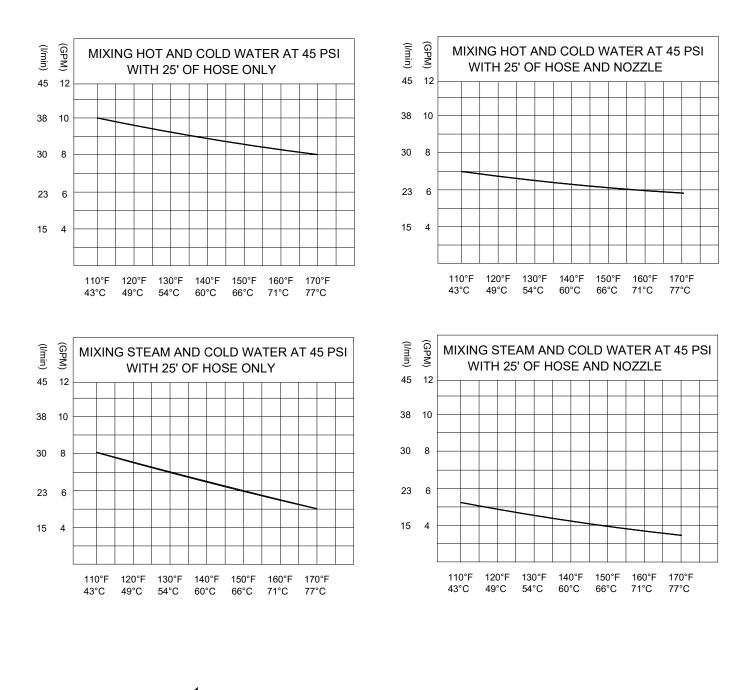

# Mix hot & cold water or steam and cold water

#### ST-75-LF-ED

- Manual Blender, #316 stainless steel body construction with stainless steel internal components
- 3/4" IPS inlets will control hot and cold water or steam and water
- Two stop and check valves with color coded heat resistant handles on inlets, #316 stainless steel body construction with stainless steel internal components
- Mixing chamber with jet, #316 stainless steel body construction with stainless steel internal components
- 3/4" outlet with dial thermometer (20 to 240°F, -5 to 115°C)
- Hose connection
- Stainless steel hose rack
- 40 PSI (2.8 bar) minimum operating pressure
- 125 PSI (8.6 bar) maximum operating pressure mixing hot and cold water only
- 80 PSI (5.5 bar) maximum operating pressure mixing steam and cold water