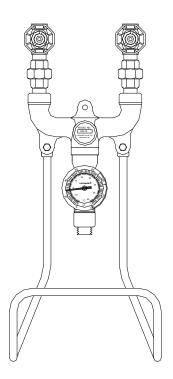

### STAINLESS STEEL MANUAL BLENDER HOSE STATIONS ST-75-LF-ED ST-75-LF-E

#### ST-75-LF-ED

- Manual Blender, #316 stainless steel body construction with stainless steel internal components
- 3/4" IPS inlets will control hot and cold water or steam and water
- Two stop and check valves with color coded heat resistant handles on inlets, #316 stainless steel body construction with stainless steel internal components
- Mixing chamber with jet, #316 stainless steel body construction with stainless steel internal components
- 3/4" outlet with dial thermometer (20 to 240°F, -5 to 115°C)
- Hose connection
- Stainless steel hose rack
- 40 PSI (2.8 bar) minimum operating pressure
- 125 PSI (8.6 bar) maximum operating pressure mixing hot and cold water only
- 80 PSI (5.5 bar) maximum operating pressure mixing steam and cold water