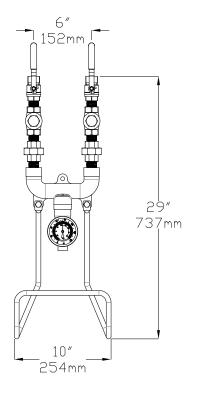

### STAINLESS STEEL MANUAL BLENDER HOSE STATIONS ST-75-LF-ED ST-75-LF-E

#### **OPTIONS:**

- \_\_\_\_18100 Stainless steel mounting plate
- \_\_\_\_LHR Less Hose Rack
  - \_\_\_BV Stainless steel ball valve and check valve substitute for globe valves

1360 Elmwood Avenue, Cranston, RI 02910 USA Phone: 401.461.1200 Fax: 401.941.5310 Email: info@leonardvalve.com Web Site: http://www.leonardvalve.com

#### ST-75-LF-ED

ST-75-LF-E

ST-75-LF-ED-BV

Leonard Valve Company reserves the right of product, or design modifications without notice or obligation.

© 2021 Leonard Valve Company Printed in USA 1360 Elmwood Avenue, Cranston, RI 02910 USA Phone: 401.461.1200 Fax: 401.941.5310 Email: info@leonardvalve.com