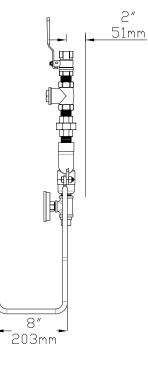

### STAINLESS STEEL MANUAL BLENDER HOSE STATIONS ST-75-LF-ED ST-75-LF-E

#### ST-75-LF-ED

- Manual Blender, #316 stainless steel body construction with stainless steel internal components
- 3/4" IPS inlets will control hot and cold water or steam and water
- Two stop and check valves with color coded heat resistant handles on inlets, #316 stainless steel body construction with stainless steel internal components
- Mixing chamber with jet, #316 stainless steel body construction with stainless steel internal components
- 3/4" outlet with dial thermometer (20 to 240°F, -5 to 115°C)
- Hose connection
- Stainless steel hose rack
- 40 PSI (2.8 bar) minimum operating pressure
- 125 PSI (8.6 bar) maximum operating pressure mixing hot and cold water only
- 80 PSI (5.5 bar) maximum operating pressure mixing steam and cold water