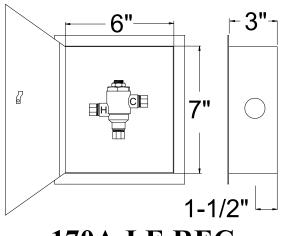

### **Options:**

STSTL REC- Stainless steel cabinet, #4 finish, recessed

STSTL EXP- Stainless steel cabinet, #4 finish, exposed

BWE REC- Steel cabinet, baked white, recessed

BWE EXP- Steel cabinet, baked white, exposed

**Email:** info(*a*)leonardvalve.com Web Site: http://www.leonardvalve.com

170A-LF-REC

170A-LF

170A-LF-BP

1360 Elmwood Avenue, Cranston, RI 02910 USA Phone: 401.461.1200 Fax: 401.941.5310 Email: info@leonardvalve.com Web Site: http://www.leonardvalve.com