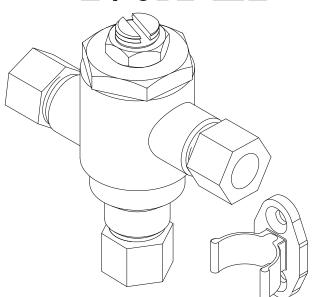

# **Application:**

Submittal Data Sheet S-170A-LF September 18, 2024

The Model 170A-LF is a high performance thermostatic temperature limiting device used to supply single outlets. Can be used to supply one sensor faucet or one two handle manual faucet.

## **Features:**

- Certified to ASSE 1070 to control down to 0.25 GPM
- Eco-Mix Certified Lead-Free\* construction
- Integral inlet checks and stainless steel screens
- Vandal resistant locknut to prevent accidental adjustment
- Easy 3/8" tubing or flex hose installation
- Mounting Bracket is included with every valve, begins 10/2024

## NOTE: BRKT is now included in every valve