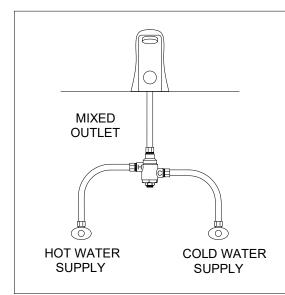

# **Application:**

Submittal Data Sheet S-170A-LF September 18, 2024

The Model 170A-LF is a high performance thermostatic temperature limiting device used to supply single outlets. Can be used to supply one sensor faucet or one two handle manual faucet.

## **Features:**

- Certified to ASSE 1070 to control down to 0.25 GPM
- Eco-Mix Certified Lead-Free\* construction
- Integral inlet checks and stainless steel screens
- Vandal resistant locknut to prevent accidental adjustment
- Easy 3/8" tubing or flex hose installation
- Mounting Bracket is included with every valve, begins 10/2024