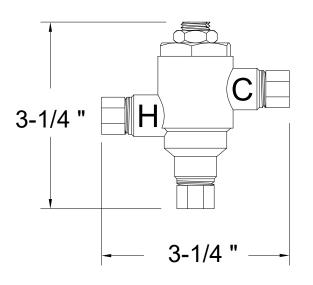

# **170A-LF**

# **Application:**

Submittal Data Sheet S-170A-LF September 18, 2024

The Model 170A-LF is a high performance thermostatic temperature limiting device used to supply single outlets. Can be used to supply one sensor faucet or one two handle manual faucet.

## **Features:**

- Certified to ASSE 1070 to control down to 0.25 GPM
- Eco-Mix Certified Lead-Free\* construction
- Integral inlet checks and stainless steel screens
- Vandal resistant locknut to prevent accidental adjustment
- Easy 3/8" tubing or flex hose installation
- Mounting Bracket is included with every valve, begins 10/2024

## **Specifications:**

- Minimum flow: 0.25 GPM (0.95 l/Min) Certified to ASSE
- Maximum flow: 4 GPM
- Maximum pressure: 125 PSI (8.6 BAR)
- Maximum hot water temperature: 180°F (82°C)
- Hot water inlet temperature range: 120-180°F (49-82°C)
- Cold water inlet temperature range: 33-80°F (1-27°C)
- Temperature adjustment range: 95-120°F (35-49°C)