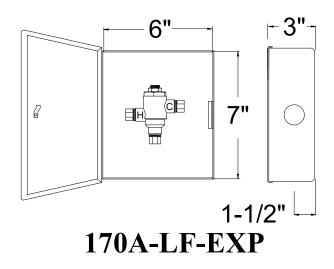

### **Options:**

STSTL REC- Stainless steel cabinet, #4 finish, recessed

STSTL EXP- Stainless steel cabinet, #4 finish, exposed

BWE REC- Steel cabinet, baked white, recessed

BWE EXP- Steel cabinet, baked white, exposed

**Email:** info(*a*)leonardvalve.com Web Site: http://www.leonardvalve.com

170A-LF-REC

170A-LF

170A-LF-BP

1360 Elmwood Avenue, Cranston, RI 02910 USA Phone: 401.461.1200 Fax: 401.941.5310 Email: info@leonardvalve.com Web Site: http://www.leonardvalve.com