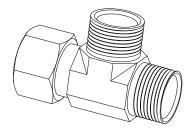

- BP- Cold water By-Pass (shipped loose)
- CP- Chrome plated finish

## **BP** option

WARNING: This product can expose you to chemicals including lead, which is known to the State of California to cause cancer. For more information, go to www.P65Warnings.Ca.gov

\* This product is certified to meet Low Lead requirements of wetted surface area containing less than 0.25% lead by weight