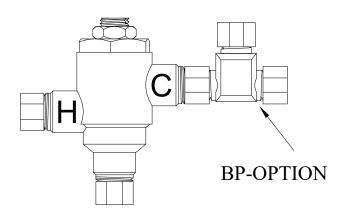

- BP- Cold water By-Pass (shipped loose)
- CP- Chrome plated finish

## **BP** option

WARNING: This product can expose you to chemicals including lead, which is known to the State of California to cause cancer. For more information, go to www.P65Warnings.Ca.gov

\* This product is certified to meet Low Lead requirements of wetted surface area containing less than 0.25% lead by weight