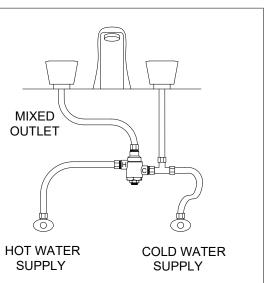

# **Application:**

Submittal Data Sheet S-170A-LF September 18, 2024

The Model 170A-LF is a high performance thermostatic temperature limiting device used to supply single outlets. Can be used to supply one sensor faucet or one two handle manual faucet.

## **Features:**

- Certified to ASSE 1070 to control down to 0.25 GPM
- Eco-Mix Certified Lead-Free\* construction
- Integral inlet checks and stainless steel screens
- Vandal resistant locknut to prevent accidental adjustment
- Easy 3/8" tubing or flex hose installation
- Mounting Bracket is included with every valve, begins 10/2024